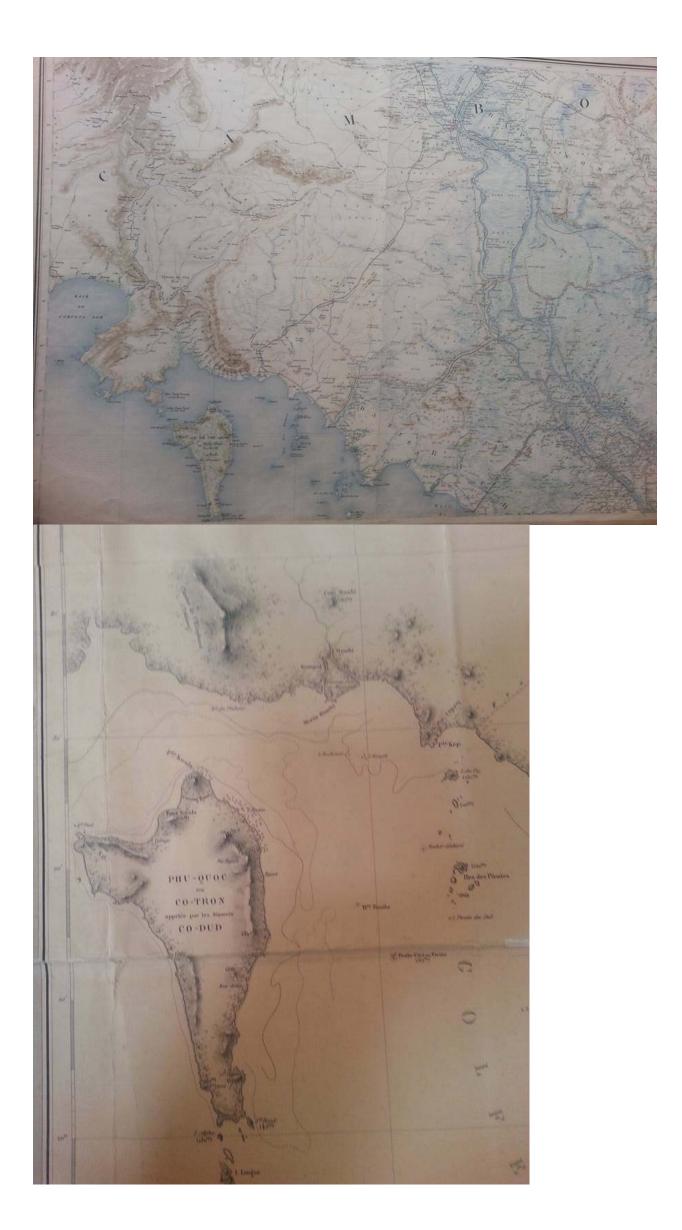

## ផែនទីកោះត្រល់ Map of Koh Tral Island

## លោក ថាច់ សេដ្ឋា: ថ្ងៃនេះក៏រកឃើញផែនទីកោះត្រល់ជារបស់ខ្មែរពិតប្រាកដមិនអាច ប្រកែកបាន ហើយបារាំងក៏ហៅថា កោះត្រល់ដែរ។ ថ្ងៃទី០៥ សីហា ព.ស.២៥៥៩ គ.ស.២០១៥

Today [KKC & KYAD delegation] found map of Koh Tral Island, which is undeniably Khmers' and the French also called Koh Tral Island. August 5, B.E.2559 A.D.2015