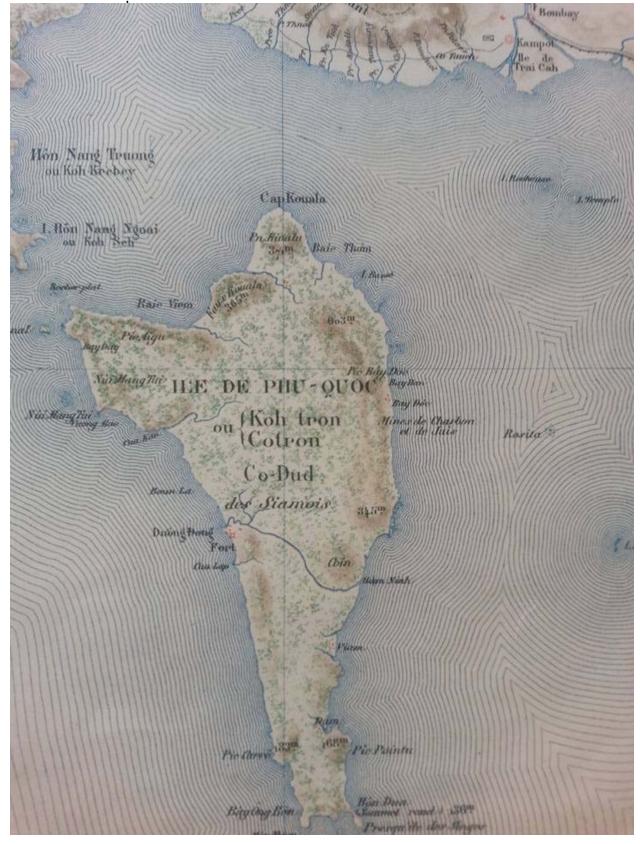

## ផែនទីកោះត្រល់ Map of Koh Tral Island

## លោក ថាច់ សេដ្ឋា: ថ្ងៃនេះក៏រកឃើញផែនទីកោះត្រល់ជារបស់ខ្មែរពិតប្រាកដមិនអាច ប្រកែកបាន ហើយបារាំងក៏ហៅថា កោះត្រល់ដែរ។ ថ្ងៃទី០៥ សីហា ព.ស.២៥៥៩ គ.ស.២០១៥

Today [KKC & KYAD delegation] found map of Koh Tral Island, which is undeniably Khmers' and the French also called Koh Tral Island. August 5, B.E.2559 A.D.2015